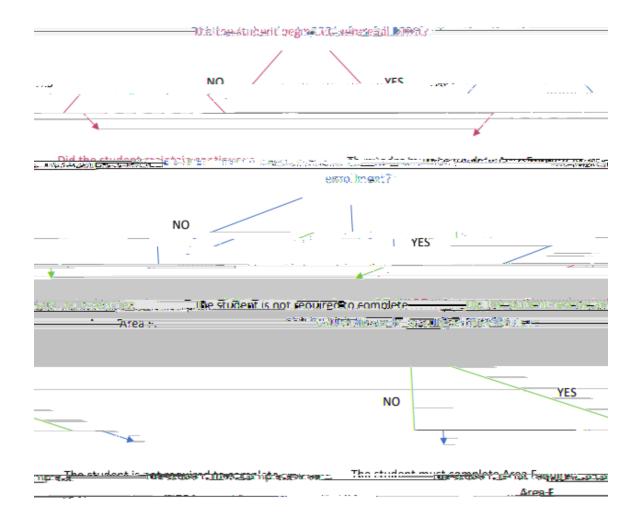

| Х |   |       |
|------------|-----------------------------------------------------|-----------------------------|---|---|-------|
| 2020.11.02 | Adding 2 <sup>nd</sup> /3 <sup>rd</sup> Major/Minor | Collecting data             | Х |   |       |
| 2020.10.19 | Advising Calendar                                   | On the table                | Х |   |       |
| 2020.10.19 | ° = k u Boone                                       | Fall 2020; plans for future | Х |   |       |
| 2020.10.05 | Special population early enroll.                    | By law / Gl25/ Lrn. Comm    | Х |   | 52 91 |
| 2021.02.08 | Inside Track visit                                  | Done / Follow up            |   | Х |       |

2020.11.16

## See email in SSN of 11/19/2021 with subject: GE Area F and Catalog Rights